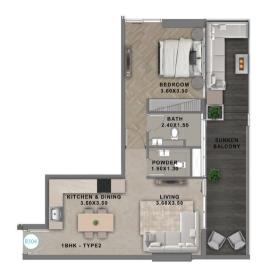

UNIT TYPE CARPET AREA BALCONY AREA TOTAL AREA APARTMENT VIEW

1BHK-TYPE 2A 607.2 SQ.FT 237.9 SQ.FT 845.1 SQ.FT POOL VIEW

BEDROOM 3.60X3.50

BATH 2.40X1.55

1.90X1.30

LIVING 3.60X3.50 KITCHEN & DINING 3.50X3.50