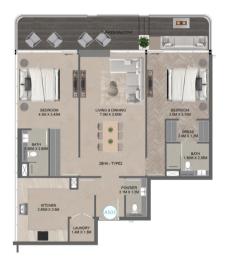

UNIT TYPE CARPET AREA BALCONY AREA TOTAL AREA APARTMENT VIEW

1BHK - TYPE 2 598.2 SQ.FT 235.7 SQ.FT 833.9 SQ.FT GREENERY VIEW

DRESS 2.20X1.60

BATH 2.60X1.50

| FLOOR                                                  | UNIT NUMBER      |
|--------------------------------------------------------|------------------|
| 2 <sup>ND</sup> FLOOR                                  |                  |
| 3 <sup>RD</sup> 7 <sup>TH</sup> 11 <sup>TH</sup> FLOOR | 301   701   1101 |
| 4 <sup>TH</sup> 8 <sup>TH</sup> FLOOR                  |                  |
| 5™ 9™ FLOOR                                            | 501   901        |
| 6™ 10™ FLOOR                                           | -                |
| 12™ FL00R                                              |                  |