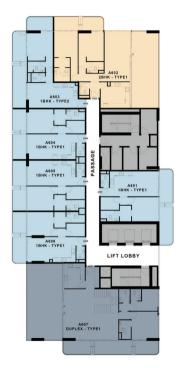

## UNIT LAYOUTS TOWER-B

| FLOOR                                                  | UNIT NUMBER      |
|--------------------------------------------------------|------------------|
| 2 <sup>ND</sup> FLOOR                                  | 202              |
| 3 <sup>RD</sup> 7 <sup>TH</sup> 11 <sup>TH</sup> FLOOR | 301   701   1101 |
| 4 <sup>TH</sup> 8 <sup>TH</sup> FLOOR                  | 402   802        |
| 5™ 9™ FLOOR                                            | 501   901        |
| 6™ 10™ FLOOR                                           | 602   1002       |
| 12™ FL00R                                              | 1202             |

| FLOOR                                                  | UNIT NUMBER      |
|--------------------------------------------------------|------------------|
| 2 <sup>ND</sup> FLOOR                                  | 204              |
| 3 <sup>RD</sup> 7 <sup>TH</sup> 11 <sup>TH</sup> FLOOR | 303   703   1103 |
| 4™ 8™ FLOOR                                            | 404   804        |
| 5™ 9™ FLOOR                                            | 503   903        |
| 6™ 10™ FLOOR                                           | 604   1004       |
| 12™ FL00R                                              | 1204             |

| FLOOR                                                  | UNIT NUMBER      |
|--------------------------------------------------------|------------------|
| 2 <sup>ND</sup> FLOOR                                  | 203              |
| 3 <sup>RD</sup> 7 <sup>TH</sup> 11 <sup>TH</sup> FLOOR | 302   702   1102 |
| 4 <sup>TH</sup> 8 <sup>TH</sup> FLOOR                  | 403   803        |
| 5™ 9™ FLOOR                                            | 502   902        |
| 6™ 10™ FLOOR                                           | 603   1003       |
| 12™ FL00R                                              | 1203             |