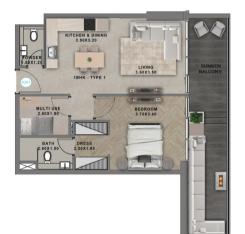

UNIT TYPE CARPET AREA BALCONY AREA TOTAL AREA APARTMENT VIEW

1BHK - TYPE 2 598.2 SQ.FT 235.7 SQ.FT 833.9 SQ.FT GREENERY VIEW