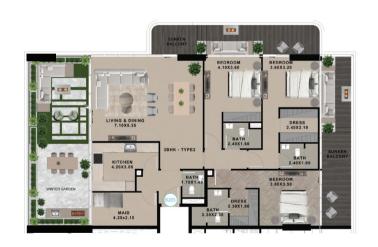

\_\_\_\_\_

CARPET AREA

ALCONY AREA

TOTAL AREA

APARTMENT VIEW

1700.7 SQ.F

935 3 SO F

2636 0 SO F

POOL & GREENERY VIEW

## 4 BHK VILLA

TYPE 1

#### UNIT ALLOCATION

| FL00R                                                  | UNIT NUMBER |
|--------------------------------------------------------|-------------|
| 2 <sup>ND</sup> FLOOR                                  | 206         |
| 3 <sup>RD</sup> 7 <sup>TH</sup> 11 <sup>TH</sup> FLOOR |             |
| 4 <sup>TH</sup> 8 <sup>TH</sup> FLOOR                  |             |
| 5™ 9™ FLOOR                                            |             |
| 6™ 10™ FLOOR                                           | 607   1007  |
| 12™ FL00R                                              |             |
|                                                        |             |

LOWER LEVEL UPPER LEVEL

UNIT TYP

CARPET AREA

ALCONY AREA

TOTAL AREA

PARTMENT VIEW