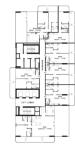

## 4 BHK VILLA

TYPE 1

#### UNIT ALLOCATION

| FL00R                                                  | UNIT NUMBER |
|--------------------------------------------------------|-------------|
| 2 <sup>ND</sup> FLOOR                                  | 206         |
| 3 <sup>RD</sup> 7 <sup>TH</sup> 11 <sup>TH</sup> FLOOR |             |
| 4 <sup>TH</sup> 8 <sup>TH</sup> FLOOR                  |             |
| 5™ 9™ FLOOR                                            |             |
| 6™ 10™ FLOOR                                           | 607   1007  |
| 12™ FL00R                                              |             |
|                                                        |             |