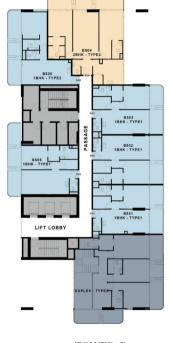

12 TH FLOOR PLANS

DUPLEX

1 BEDROOM

2 BEDROOM

3 BEDROOM

SERVICES

TOWER-A

TOWER-B

B1201 3BHK - TYPE1

B1205 2BHK - TYPE2

> B1204 1BHK - TYPE1

> B1203 1BHK - TYPE1

> B1202 1BHK - TYPE1

B1206 1BHK - TYPE2

B1207 1BHK - TYPE1

LIFT LOBBY