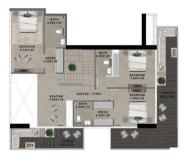

### 4 BHK VILLA

TYPE 2

LOWER LEVEL UPPER LEVEL

#### **KEY PLAN**

#### **UNIT ALLOCATION**

| FLOOR                                                  | UNIT NUMBER |
|--------------------------------------------------------|-------------|
| 2 <sup>ND</sup> FLOOR                                  |             |
| 3 <sup>70</sup> 7 <sup>TH</sup> 11 <sup>TH</sup> FLOOR |             |
| 4 <sup>TH</sup> 8 <sup>TH</sup> FLOOR                  | 407   807   |
| 5™ 9™ FLOOR                                            |             |
| 6™ 10™ FLOOR                                           |             |
| 12™ FL00R                                              |             |

UNIT TYPE CARPET AREA BALCONY AREA TOTAL AREA APARTMENT VIEW

4 BHK + MAID ROOM + WINTER GARDEN - TYPE 2

2239.6 SQ.FT 1184.2 SQ.FT 3423.9 SQ.FT COMMUNITY & POOL VIEW