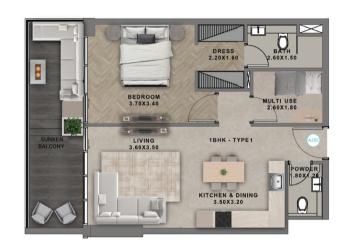

DRESS 2.20X1.60

BATH 2.60X1.50

| FLOOR                                                  | UNIT NUMBER      |
|--------------------------------------------------------|------------------|
| 2 <sup>ND</sup> FLOOR                                  |                  |
| 3 <sup>RD</sup> 7 <sup>TH</sup> 11 <sup>TH</sup> FLOOR | 301   701   1101 |
| 4 <sup>TH</sup> 8 <sup>TH</sup> FLOOR                  |                  |
| 5™ 9™ FLOOR                                            | 501   901        |
| 6™ 10™ FLOOR                                           | -                |
| 12™ FL00R                                              |                  |

UNIT TYPE CARPET AREA BALCONY AREA TOTAL AREA APARTMENT VIEW

1BHK - TYPE 2 598.2 SQ.FT 235.7 SQ.FT 833.9 SQ.FT GREENERY VIEW