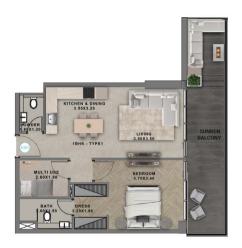

UNIT TYPE CARPET AREA BALCONY AREA TOTAL AREA APARTMENT VIEW

1BHK-TYPE 2A 607.2 SQ.FT 237.9 SQ.FT 845.1 SQ.FT POOL VIEW

BEDROOM 3.60X3.50

BATH 2.40X1.55

1.90X1.30

LIVING 3.60X3.50 KITCHEN & DINING 3.50X3.50

UNIT TYPE CARPET AREA BALCONY AREA TOTAL AREA APARTMENT VIEW

1BHK - TYPE 2A 607.2 SQ.FT 237.9 SQ.FT 845.1 SQ.FT POOL VIEW