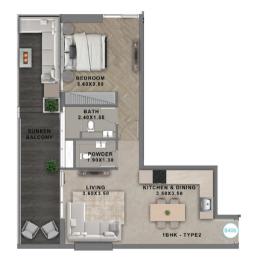

UNIT TYPE CARPET AREA BALCONY AREA TOTAL AREA APARTMENT VIEW

1BHK - TYPE 2 598.2 SQ.FT 235.7 SQ.FT 833.9 SQ.FT GREENERY VIEW

UNIT TYPE CARPET AREA BALCONY AREA TOTAL AREA APARTMENT VIEW

1BHK-TYPE 2A 607.2 SQ.FT 237.9 SQ.FT 845.1 SQ.FT POOL VIEW

BEDROOM 3.60X3.50

BATH 2.40X1.55

1.90X1.30

LIVING 3.60X3.50 KITCHEN & DINING 3.50X3.50

UNIT TYPE CARPET AREA BALCONY AREA TOTAL AREA APARTMENT VIEW

1BHK - TYPE 2A 607.2 SQ.FT 237.9 SQ.FT 845.1 SQ.FT POOL VIEW