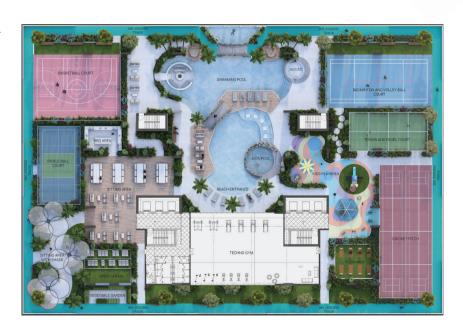

## FIRST FLOOR

- SWIMMING POOL
- 16 BADMINTON AND VOLLEYBALL COURT
- KIDS POOL AREA
- TENNIS AND PADLE COURT

- CRICKET PITCH
- BAJA SHELF
- 5 360 JOGGING TRACK
- 6 PICKLE BALL COURT
- TECHNO GYM
- 8 SITTING AREA WITH SHADE
- SUNKEN SEATING
- 10 SITTING AREA
- 0UTDOOR YOGA AREA
- 12 VEGETABLE GARDEN
- 13 DECK AREA
- 14 OUTDOOR KIDS PLAY AREA
- 15 BASKETBALL COURT