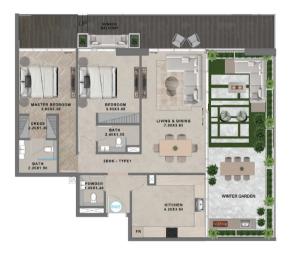

UNIT TYPE CARPET AREA BALCONY AREA TOTAL AREA APARTMENT VIEW

4 BHK + MAID ROOM + WINTER GARDEN - TYPE 2

2239.6 SQ.FT 1184.2 SQ.FT 3423.9 SQ.FT COMMUNITY & POOL VIEW

UNIT TYPE CARPET AREA BALCONY AREA TOTAL AREA APARTMENT VIEW

4 BHK+ MAID ROOM+
2239.6 SQ.FT 1184.2 SQ.FT 3423.9 SQ.FT COMMUNITY & POOL VIEW

§ 80037333 | 

info@reefdevelopments.ae | 

www.reefdevelopments.ae