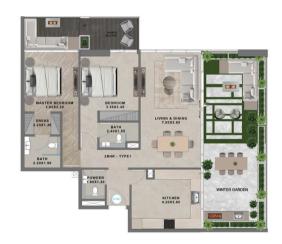

\_\_\_\_\_

CARPET AREA

ALCONY AREA

TOTAL AREA

APARTMENT VIEW

1700.7 SQ.F

935 3 SO F

2636 0 SO F

POOL & GREENERY VIEW

## 4 BHK VILLA

TYPE 1

#### UNIT ALLOCATION

| FL00R                                                  | UNIT NUMBER |
|--------------------------------------------------------|-------------|
| 2 <sup>ND</sup> FLOOR                                  | 206         |
| 3 <sup>RD</sup> 7 <sup>TH</sup> 11 <sup>TH</sup> FLOOR |             |
| 4 <sup>TH</sup> 8 <sup>TH</sup> FLOOR                  |             |
| 5™ 9™ FLOOR                                            |             |
| 6™ 10™ FLOOR                                           | 607   1007  |
| 12™ FL00R                                              |             |
|                                                        |             |

LOWER LEVEL UPPER LEVEL

UNIT TYP

CARPET AREA

ALCONY AREA

TOTAL AREA

PARTMENT VIEW