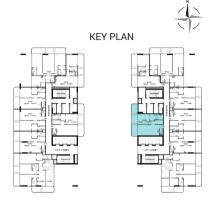

|
| 6™ 10™ FLOOR                                           | 604   1004       |
| 12™ FL00R                                              | 1204             |









| FLOOR                                                  | UNIT NUMBER      |
|--------------------------------------------------------|------------------|
| 2 <sup>ND</sup> FLOOR                                  | 203              |
| 3 <sup>RD</sup> 7 <sup>TH</sup> 11 <sup>TH</sup> FLOOR | 302   702   1102 |
| 4 <sup>TH</sup> 8 <sup>TH</sup> FLOOR                  | 403   803        |
| 5™ 9™ FLOOR                                            | 502   902        |
| 6™ 10™ FLOOR                                           | 603   1003       |
| 12™ FL00R                                              | 1203             |







#### UNIT ALLOCATION

| FLOOR                                                  | UNIT NUMBER      |
|--------------------------------------------------------|------------------|
| 2 <sup>ND</sup> FLOOR                                  |                  |
| 3 <sup>RD</sup> 7 <sup>TH</sup> 11 <sup>TH</sup> FLOOR | 306   706   1106 |
| 4 <sup>TH</sup> 8 <sup>TH</sup> FLOOR                  |                  |
| 5 <sup>TH</sup> 9 <sup>TH</sup> FLOOR                  | 506   906        |
| 6™ 10™ FLOOR                                           |                  |
| 12™ FL00R                                              |                  |

UNIT TYPE CARPET AREA BALCONY AREA TOTAL AREA APARTMENT VIEW

1 BHK + MULTIPURPOSE ROOM
TYPE IC 661.8 SQ.FT 232.5 SQ.FT 894.3 SQ.FT POOL VIEW