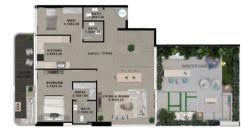

## FIRST FLOOR

- SWIMMING POOL
- 16 BADMINTON AND VOLLEYBALL COURT
- KIDS POOL AREA
- TENNIS AND PADLE COURT

- CRICKET PITCH
- BAJA SHELF
- 5 360 JOGGING TRACK
- 6 PICKLE BALL COURT
- TECHNO GYM
- 8 SITTING AREA WITH SHADE
- SUNKEN SEATING
- 10 SITTING AREA
- 0UTDOOR YOGA AREA
- 12 VEGETABLE GARDEN
- 13 DECK AREA
- 14 OUTDOOR KIDS PLAY AREA
- 15 BASKETBALL COURT