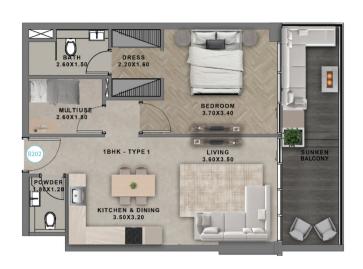

#### **UNIT ALLOCATION**

| FL00R                                                  | UNIT NUMBER |
|--------------------------------------------------------|-------------|
| 2 <sup>ND</sup> FLOOR                                  | 202         |
| 3 <sup>RD</sup> 7 <sup>TH</sup> 11 <sup>TH</sup> FLOOR |             |
| 4™ 8™ FLOOR                                            |             |
| 5™ 9™ FLOOR                                            | -           |
| 6™ 10™ FLOOR                                           |             |
| 12™ FLOOR                                              |             |

UNIT TYPE CARPET AREA BALCONY AREA TOTAL AREA APARTMENT VIEW

1BHK - TYPE 2 598.2 SQ.FT 235.7 SQ.FT 833.9 SQ.FT GREENERY VIEW