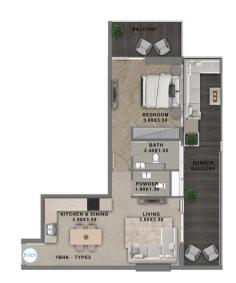

DRESS 2.20X1.60

BATH 2.60X1.50

| FLOOR                                                  | UNIT NUMBER      |
|--------------------------------------------------------|------------------|
| 2 <sup>ND</sup> FLOOR                                  |                  |
| 3 <sup>RD</sup> 7 <sup>TH</sup> 11 <sup>TH</sup> FLOOR | 301   701   1101 |
| 4 <sup>TH</sup> 8 <sup>TH</sup> FLOOR                  |                  |
| 5™ 9™ FLOOR                                            | 501   901        |
| 6™ 10™ FLOOR                                           | -                |
| 12™ FL00R                                              |                  |

UNIT TYPE CARPET AREA BALCONY AREA TOTAL AREA APARTMENT VIEW

1BHK-TYPE 2A 607.2 SQ.FT 237.9 SQ.FT 845.1 SQ.FT POOL VIEW

BEDROOM 3.60X3.50

BATH 2.40X1.55

1.90X1.30

LIVING 3.60X3.50 KITCHEN & DINING 3.50X3.50

| UNIT TYPE      | CARPET AREA | BALCONY AREA | TOTAL AREA  | APARTMENT VIEW |
|----------------|-------------|--------------|-------------|----------------|
| 1BHK - TYPE 2B | 598.2 SQ.FT | 318.6 SQ.FT  | 916.8 SQ.FT | GREENERY VIEW  |

UNIT TYPE CARPET AREA BALCONY AREA TOTAL AREA APARTMENT VIEW

1BHK - TYPE 2B 598.2 SQ.FT 318.6 SQ.FT 916.8 SQ.FT GREENERY VIEW

| FLOOR                                                  | UNIT NUMBER |
|--------------------------------------------------------|-------------|
| 2 <sup>ND</sup> FLOOR                                  |             |
| 3 <sup>RD</sup> 7 <sup>TH</sup> 11 <sup>TH</sup> FLOOR |             |
| 4™ 8™ FLOOR                                            |             |
| 5™ 9™ FLOOR                                            |             |
| 6™ 10™ FLOOR                                           | 606   1006  |
| 12™ FL00R                                              |             |