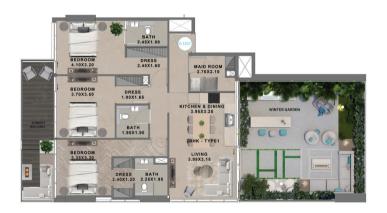

UNIT TYPE CARPET AREA BALCONY AREA TOTAL AREA APARTMENT VIEW

4 BHK + MAID ROOM + WINTER GARDEN - TYPE 2

2239.6 SQ.FT 1184.2 SQ.FT 3423.9 SQ.FT COMMUNITY & POOL VIEW

UNIT TYPE CARPET AREA BALCONY AREA TOTAL AREA APARTMENT VIEW

4 BHK+ MAID ROOM+
2239.6 SQ.FT 1184.2 SQ.FT 3423.9 SQ.FT COMMUNITY & POOL VIEW

§ 80037333 | 

info@reefdevelopments.ae | 

www.reefdevelopments.ae