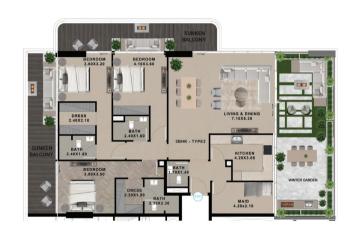

\_\_\_\_\_

CARPET AREA

ALCONY AREA

TOTAL AREA

APARTMENT VIEW

1700.7 SQ.F

935 3 SO F

2636 0 SO F

POOL & GREENERY VIEW

LOWER LEVEL UPPER LEVEL

UNIT TYP

CARPET AREA

ALCONY AREA

TOTAL AREA

PARTMENT VIEW