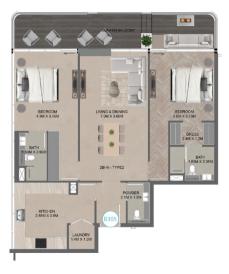

UNIT TYPE CARPET AREA BALCONY AREA TOTAL AREA APARTMENT VIEW

2 BHK - TYPE 2 1102.5 SQ.FT 235.7 SQ.FT 1338.3 SQ.FT GREENERY VIEW

UNIT TYPE CARPET AREA BALCONY AREA TOTAL AREA APARTMENT VIEW

2 BHK - TYPE 2A 1110.6 SQ.FT 239.0 SQ.FT 1349.6 SQ.FT GREENERY VIEW

| FLOOR                                                  | UNIT NUMBER |
|--------------------------------------------------------|-------------|
| 2 <sup>ND</sup> FLOOR                                  |             |
| 3 <sup>RD</sup> 7 <sup>TH</sup> 11 <sup>TH</sup> FLOOR |             |
| 4 <sup>TH</sup> 8 <sup>TH</sup> FLOOR                  |             |
| 5 <sup>TH</sup> 9 <sup>TH</sup> FLOOR                  |             |
| 6™ 10™ FLOOR                                           |             |
| 12™ FLOOR                                              | 1207        |

CARPET AREA BALCONY AREA TOTAL AREA APARTMENT VIEW

1102.5 SQ.FT 235.7 SQ.FT 1338.3 SQ.FT GREENERY VIEW

UNIT TYPE CARPET AREA BALCONY AREA TOTAL AREA APARTMENT VIEW

2BHK-TYPE 2A 1110.6 SQ.FT 239.0 SQ.FT 1349.6 SQ.FT GREENERY VIEW

| FLOOR                                                  | UNIT NUMBER |
|--------------------------------------------------------|-------------|
| 2 <sup>ND</sup> FLOOR                                  |             |
| 3 <sup>RD</sup> 7 <sup>TH</sup> 11 <sup>TH</sup> FLOOR |             |
| 4 <sup>TH</sup> 8 <sup>TH</sup> FLOOR                  |             |
| 5™ 9™ FLOOR                                            |             |
| 6™ 10™ FLOOR                                           |             |
| 12™ FLOOR                                              | 1201        |