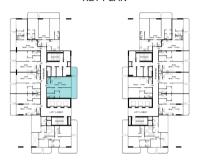

|
| 12™ FL00R                                              | 1204             |







DRESS 2.20X1.60



#### **KEY PLAN**



#### UNIT ALLOCATION

| FLOOR                                                  | UNIT NUMBER      |
|--------------------------------------------------------|------------------|
| 2 <sup>ND</sup> FLOOR                                  | 204              |
| 3 <sup>RD</sup> 7 <sup>TH</sup> 11 <sup>TH</sup> FLOOR | 305   705   1105 |
| 4™ 8™ FLOOR                                            | 405   805        |
| 5™ 9™ FLOOR                                            | 505   905        |
| 6™ 10™ FLOOR                                           | 605   1005       |
| 12™ FL00R                                              | 1205             |

BATH 2.60X1.50









| FLOOR                                                  | UNIT NUMBER      |
|--------------------------------------------------------|------------------|
| 2 <sup>ND</sup> FLOOR                                  |                  |
| 3 <sup>RD</sup> 7 <sup>TH</sup> 11 <sup>TH</sup> FLOOR | 301   701   1101 |
| 4 <sup>TH</sup> 8 <sup>TH</sup> FLOOR                  |                  |
| 5™ 9™ FLOOR                                            | 501   901        |
| 6™ 10™ FLOOR                                           | -                |
| 12™ FL00R                                              |                  |









| FLOOR                                                  | UNIT NUMBER |
|--------------------------------------------------------|-------------|
| 2 <sup>ND</sup> F