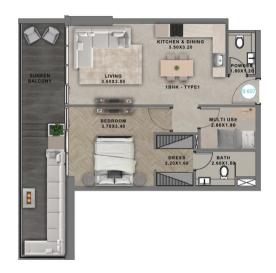

DRESS 2.20X1.60

BATH 2.60X1.50

| FLOOR                                                  | UNIT NUMBER      |
|--------------------------------------------------------|------------------|
| 2 <sup>ND</sup> FLOOR                                  |                  |
| 3 <sup>RD</sup> 7 <sup>TH</sup> 11 <sup>TH</sup> FLOOR | 301   701   1101 |
| 4 <sup>TH</sup> 8 <sup>TH</sup> FLOOR                  |                  |
| 5™ 9™ FLOOR                                            | 501   901        |
| 6™ 10™ FLOOR                                           | -                |
| 12™ FL00R                                              |                  |

UNIT TYPE CARPET AREA BALCONY AREA TOTAL AREA APARTMENT VIEW

1BHK - TYPE 2 598.2 SQ.FT 235.7 SQ.FT 833.9 SQ.FT GREENERY VIEW