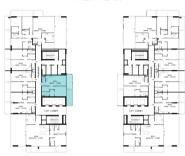

OR                                           | 605   1005       |
| 12™ FL00R                                              | 1205             |

BATH 2.60X1.50









| FLOOR                                                  | UNIT NUMBER      |
|--------------------------------------------------------|------------------|
| 2 <sup>ND</sup> FLOOR                                  |                  |
| 3 <sup>RD</sup> 7 <sup>TH</sup> 11 <sup>TH</sup> FLOOR | 301   701   1101 |
| 4 <sup>TH</sup> 8 <sup>TH</sup> FLOOR                  |                  |
| 5™ 9™ FLOOR                                            | 501   901        |
| 6™ 10™ FLOOR                                           | -                |
| 12™ FL00R                                              |                  |









| FLOOR                                                  | UNIT NUMBER |
|--------------------------------------------------------|-------------|
| 2 <sup>ND</sup> FLOOR                                  | 201         |
| 3 <sup>RD</sup> 7 <sup>TH</sup> 11 <sup>TH</sup> FLOOR |             |
| 4 <sup>TH</sup> 8 <sup>TH</sup> FLOOR                  | 401   801   |
| 5™ 9™ FLOOR                                            |             |
| 6™ 10™ FLOOR                                           | 601   1001  |
| 12™ FL00R                                              | 1201        |









#### **UNIT ALLOCATION**

| FLOOR                                                  | UNIT NUMBER      |
|--------------------------------------------------------|------------------|
| 2 <sup>ND</sup> FLOOR