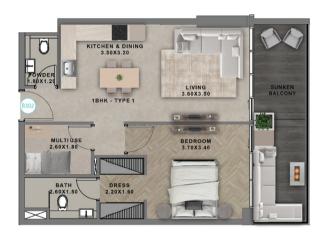

DRESS 2.20X1.60

BATH 2.60X1.50

| FLOOR                                                  | UNIT NUMBER      |
|--------------------------------------------------------|------------------|
| 2 <sup>ND</sup> FLOOR                                  |                  |
| 3 <sup>RD</sup> 7 <sup>TH</sup> 11 <sup>TH</sup> FLOOR | 301   701   1101 |
| 4 <sup>TH</sup> 8 <sup>TH</sup> FLOOR                  |                  |
| 5™ 9™ FLOOR                                            | 501   901        |
| 6™ 10™ FLOOR                                           | -                |
| 12™ FL00R                                              |                  |

UNIT TYPE CARPET AREA BALCONY AREA TOTAL AREA APARTMENT VIEW

1BHK - TYPE 2 598.2 SQ.FT 235.7 SQ.FT 833.9 SQ.FT GREENERY VIEW