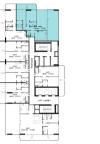

# 2BHK TYPE 1A

#### **KEY PLAN**

| FLOOR                                                  | UNIT NUMBER |
|--------------------------------------------------------|-------------|
| 2 <sup>ND</sup> FLOOR                                  |             |
| 3 <sup>RD</sup> 7 <sup>TH</sup> 11 <sup>TH</sup> FLOOR |             |
| 4 <sup>TH</sup> 8 <sup>TH</sup> FLOOR                  | 403   803   |
| 5™ 9™ FLOOR                                            |             |
| 6™ 10™ FLOOR                                           |             |
| 12™ FL00R                                              | 1203        |