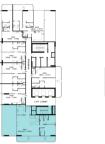

## FIRST FLOOR

- SWIMMING POOL
- 16 BADMINTON AND VOLLEYBALL COURT
- KIDS POOL AREA
- TENNIS AND PADLE COURT

- CRICKET PITCH
- BAJA SHELF
- 5 360 JOGGING TRACK
- 6 PICKLE BALL COURT
- TECHNO GYM
- 8 SITTING AREA WITH SHADE
- SUNKEN SEATING
- 10 SITTING AREA
- 0UTDOOR YOGA AREA
- 12 VEGETABLE GARDEN
- 13 DECK AREA
- 14 OUTDOOR KIDS PLAY AREA
- 15 BASKETBALL COURT