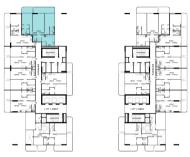

UNIT TYPE CARPET AREA BALCONY AREA TOTAL AREA APARTMENT VIEW

1BHK - TYPE 2 598.2 SQ.FT 235.7 SQ.FT 833.9 SQ.FT GREENERY VIEW

UNIT TYPE CARPET AREA BALCONY AREA TOTAL AREA APARTMENT VIEW

1BHK-TYPE 2A 607.2 SQ.FT 237.9 SQ.FT 845.1 SQ.FT POOL VIEW

BEDROOM 3.60X3.50

BATH 2.40X1.55

1.90X1.30

LIVING 3.60X3.50 KITCHEN & DINING 3.50X3.50

| UNIT TYPE      | CARPET AREA | BALCONY AREA | TOTAL AREA  | APARTMENT VIEW |
|----------------|-------------|--------------|-------------|----------------|
| 1BHK - TYPE 2B | 598.2 SQ.FT | 318.6 SQ.FT  | 916.8 SQ.FT | GREENERY VIEW  |

UNIT TYPE CARPET AREA BALCONY AREA TOTAL AREA APARTMENT VIEW

1BHK - TYPE 2A 607.2 SQ.FT 237.9 SQ.FT 845.1 SQ.FT POOL VIEW

UNIT TYPE CARPET AREA BALCONY AREA TOTAL AREA APARTMENT VIEW

1BHK - TYPE 2B 598.2 SQ.FT 318.6 SQ.FT 916.8 SQ.FT GREENERY VIEW

| FLOOR                                                  | UNIT NUMBER |
|--------------------------------------------------------|-------------|
| 2 <sup>ND</sup> FLOOR                                  |             |
| 3 <sup>RD</sup> 7 <sup>TH</sup> 11 <sup>TH</sup> FLOOR |             |
| 4™ 8™ FLOOR                                            |             |
| 5™ 9™ FLOOR                                            |             |
| 6™ 10™ FLOOR                                           | 606   1006  |
| 12™ FL00R                                              |             |