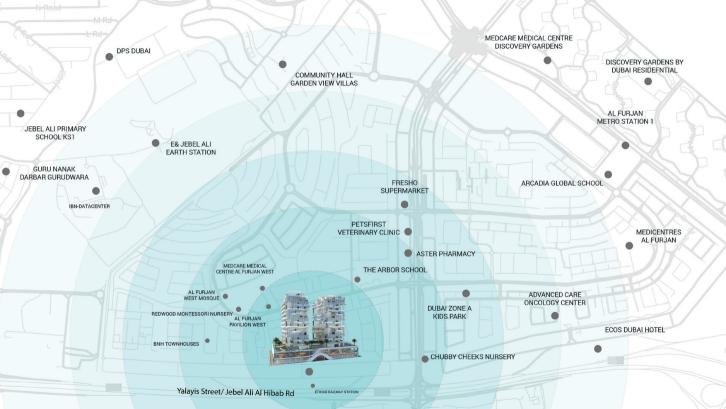

# REEF





## FIRST FLOOR



- SWIMMING POOL
- 16 BADMINTON AND VOLLEYBALL COURT
- KIDS POOL AREA
- TENNIS AND PADLE COURT

- CRICKET PITCH
- BAJA SHELF
- 5 360 JOGGING TRACK
- 6 PICKLE BALL COURT
- TECHNO GYM
- 8 SITTING AREA WITH SHADE
- SUNKEN SEATING
- 10 SITTING AREA
- 0UTDOOR YOGA AREA
- 12 VEGETABLE GARDEN
- 13 DECK AREA
- 14 OUTDOOR KIDS PLAY AREA
- 15 BASKETBALL COURT









2ND FLOOR PLANS

DUPLEX

1 BEDROOM

2 BEDROOM

3 BEDROOM

SERVICES



B201 DUPLEX - TYPE1

B205 3BHK - TYPE2

B206 1BHK - TYPE1

LIFT LOBBY

B203 1BHK - TYPE1

B202 1BHK - TYPE1

TOWER-A







3-11-7 FLOOR PLANS

DUPLEX

1 BEDROOM

2 BEDROOM

3 BEDROOM

SERVICES





B206 DUPLEX - TYPE1 B304 1BHK - TYPE2

B303 1BHK - TYPE1

B302 1BHK - TYPE1

B301 1BHK - TYPE1

B306 1BHK - TYPE1

LIFT LOBBY





4-8 FLOOR PLANS

DUP