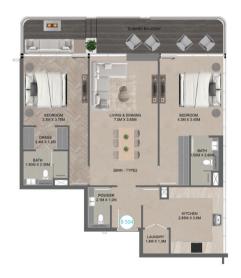

UNIT TYPE CARPET AREA BALCONY AREA TOTAL AREA APARTMENT VIEW

2 BHK - TYPE 2 1102.5 SQ.FT 235.7 SQ.FT 1338.3 SQ.FT GREENERY VIEW

UNIT TYPE CARPET AREA BALCONY AREA TOTAL AREA APARTMENT VIEW

2 BHK - TYPE 2A 1110.6 SQ.FT 239.0 SQ.FT 1349.6 SQ.FT GREENERY VIEW

| FLOOR                                                  | UNIT NUMBER |
|--------------------------------------------------------|-------------|
| 2 <sup>ND</sup> FLOOR                                  |             |
| 3 <sup>RD</sup> 7 <sup>TH</sup> 11 <sup>TH</sup> FLOOR |             |
| 4 <sup>TH</sup> 8 <sup>TH</sup> FLOOR                  |             |
| 5 <sup>TH</sup> 9 <sup>TH</sup> FLOOR                  |             |
| 6™ 10™ FLOOR                                           |             |
| 12™ FLOOR                                              | 1207        |

CARPET AREA BALCONY AREA TOTAL AREA APARTMENT VIEW

1102.5 SQ.FT 235.7 SQ.FT 1338.3 SQ.FT GREENERY VIEW

UNIT TYPE CARPET AREA BALCONY AREA TOTAL AREA APARTMENT VIEW

2BHK-TYPE 2A 1110.6 SQ.FT 239.0 SQ.FT 1349.6 SQ.FT GREENERY VIEW

| FLOOR                                                  | UNIT NUMBER |
|--------------------------------------------------------|-------------|
| 2 <sup>ND</sup> FLOOR                                  |             |
| 3 <sup>RD</sup> 7 <sup>TH</sup> 11 <sup>TH</sup> FLOOR |             |
| 4 <sup>TH</sup> 8 <sup>TH</sup> FLOOR                  |             |
| 5™ 9™ FLOOR                                            |             |
| 6™ 10™ FLOOR                                           |             |
| 12™ FLOOR                                              | 1201        |