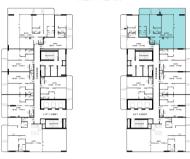

|             |



UNIT TYPE CARPET AREA BALCONY AREA TOTAL AREA APARTMENT VIEW

1BHK - TYPE 2B 598.2 SQ.FT 318.6 SQ.FT 916.8 SQ.FT GREENERY VIEW







| FLOOR                                                  | UNIT NUMBER |
|--------------------------------------------------------|-------------|
| 2 <sup>ND</sup> FLOOR                                  |             |
| 3 <sup>RD</sup> 7 <sup>TH</sup> 11 <sup>TH</sup> FLOOR |             |
| 4™ 8™ FLOOR                                            |             |
| 5™ 9™ FLOOR                                            |             |
| 6™ 10™ FLOOR                                           | 606   1006  |
| 12™ FL00R                                              |             |



# 2BHK TYPE 1A





#### **KEY PLAN**



| FLOOR                                                  | UNIT NUMBER |
|--------------------------------------------------------|-------------|
| 2 <sup>ND</sup> FLOOR                                  |             |
| 3 <sup>RD</sup> 7 <sup>TH</sup> 11 <sup>TH</sup> FLOOR |             |
| 4™ 8™ FLOOR                                            | 405   805   |
| 5™ 9™ FLOOR                                            | -           |
| 6™ 10™ FLOOR                                           |             |
| 12™ FLOOR                                              | 1205        |

# 2BHK





#### **KEY PLAN**



#### **UNIT ALLOCATION**

| FLOOR                                                  | UNIT NUMBER      |
|--------------------------------------------------------|------------------