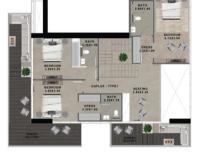

# 2BHK TYPE 2A

#### UNIT ALLOCATION

| FLOOR                                                  | UNIT NUMBER |
|--------------------------------------------------------|-------------|
| 2 <sup>ND</sup> FLOOR                                  |             |
| 3 <sup>RD</sup> 7 <sup>TH</sup> 11 <sup>TH</sup> FLOOR |             |
| 4 <sup>TH</sup> 8 <sup>TH</sup> FLOOR                  |             |
| 5 <sup>TH</sup> 9 <sup>TH</sup> FLOOR                  | 504   904   |
| 6™ 10™ FLOOR                                           |             |
| 12™ FL00R                                              |             |

UNIT TYPE CARPET AREA BALCONY AREA TOTAL AREA APARTMENT VIEW

2BHK-TYPE 2A 1110.6 SQ.FT 239.0 SQ.FT 1349.6 SQ.FT GREENERY VIEW

| FLOOR                                                  | UNIT NUMBER |
|--------------------------------------------------------|-------------|
| 2 <sup>ND</sup> FLOOR                                  |             |
| 3 <sup>RD</sup> 7 <sup>TH</sup> 11 <sup>TH</sup> FLOOR |             |
| 4 <sup>TH</sup> 8 <sup>TH</sup> FLOOR                  |             |
| 5™ 9™ FLOOR                                            |             |
| 6™ 10™ FLOOR                                           |             |
| 12™ FLOOR                                              | 1201        |