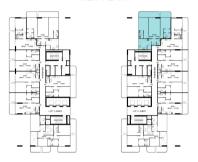

0™ FLOOR                                           | 606   1006  |
| 12™ FL00R                                              |             |



# 2BHK TYPE 1A





#### **KEY PLAN**



| FLOOR                                                  | UNIT NUMBER |
|--------------------------------------------------------|-------------|
| 2 <sup>ND</sup> FLOOR                                  |             |
| 3 <sup>RD</sup> 7 <sup>TH</sup> 11 <sup>TH</sup> FLOOR |             |
| 4™ 8™ FLOOR                                            | 405   805   |
| 5™ 9™ FLOOR                                            | -           |
| 6™ 10™ FLOOR                                           |             |
| 12™ FLOOR                                              | 1205        |

# 2BHK





#### **KEY PLAN**



#### **UNIT ALLOCATION**

| FLOOR                                                  | UNIT NUMBER      |
|--------------------------------------------------------|------------------|
| 2 <sup>ND</sup> FLOOR                                  |                  |
| 3 <sup>RD</sup> 7 <sup>TH</sup> 11 <sup>TH</sup> FLOOR | 305   705   1105 |
| 4 <sup>TH</sup> 8 <sup>TH</sup> FLOOR                  |                  |
| 5 <sup>TH</sup> 9 <sup>TH</sup> FLOOR                  |                  |
| 6™ 10™ FLOOR                                           |                  |
| 12™ FLOOR                                              | •                |

CARPET AREA BALCONY AREA TOTAL AREA APARTMENT VIEW

1102.5 SQ.FT 235.7 SQ.FT 1338.3 SQ.FT GREENERY VIEW

# 2BHK TYPE 2A





#### UNIT ALLOCATION