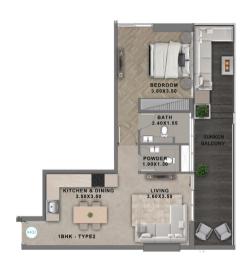

UNIT TYPE CARPET AREA BALCONY AREA TOTAL AREA APARTMENT VIEW

1BHK - TYPE 2 598.2 SQ.FT 235.7 SQ.FT 833.9 SQ.FT GREENERY VIEW

UNIT TYPE CARPET AREA BALCONY AREA TOTAL AREA APARTMENT VIEW

1BHK - TYPE 2A 607.2 SQ.FT 237.9 SQ.FT 845.1 SQ.FT POOL VIEW