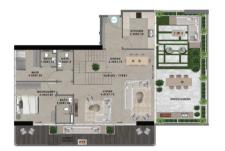

# 2BHK TYPE 1A

#### **KEY PLAN**

| FLOOR                                                  | UNIT NUMBER |
|--------------------------------------------------------|-------------|
| 2 <sup>ND</sup> FLOOR                                  |             |
| 3 <sup>RD</sup> 7 <sup>TH</sup> 11 <sup>TH</sup> FLOOR |             |
| 4 <sup>TH</sup> 8 <sup>TH</sup> FLOOR                  | 403   803   |
| 5™ 9™ FLOOR                                            |             |
| 6™ 10™ FLOOR                                           |             |
| 12™ FL00R                                              | 1203        |

UNIT TYPE CARPET AREA BALCONY AREA TOTAL AREA APARTMENT VIEW

2 BHK - TYPE 2 1102.5 SQ.FT 235.7 SQ.FT 1338.3 SQ.FT GREENERY VIEW