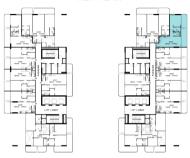

|                  |

UNIT TYPE CARPET AREA BALCONY AREA TOTAL AREA APARTMENT VIEW

1 BHK + MULTIPURPOSE ROOM
TYPE IC 661.8 SQ.FT 232.5 SQ.FT 894.3 SQ.FT POOL VIEW











| FLOOR                                                  | UNIT NUMBER |
|--------------------------------------------------------|-------------|
| 2 <sup>ND</sup> FLOOR                                  | 206         |
| 3 <sup>RD</sup> 7 <sup>TH</sup> 11 <sup>TH</sup> FLOOR |             |
| 4™ 8™ FLOOR                                            | 407   807   |
| 5™ 9™ FLOOR                                            |             |
| 6™ 10™ FLOOR                                           | 607   1007  |
| 12™ FL00R                                              | 1207        |













#### UNIT ALLOCATION

| FL00R                                                  | UNIT NUMBER      |
|--------------------------------------------------------|------------------|
| 2 <sup>ND</sup> FLOOR                                  |                  |
| 3 <sup>RD</sup> 7 <sup>TH</sup> 11 <sup>TH</sup> FLOOR | 304   704   1104 |
| 4 <sup>TH</sup> 8 <sup>TH</sup> FLOOR                  |                  |
| 5 <sup>TH</sup> 9 <sup>TH</sup> FLOOR                  |                  |
| 6™ 10™ FLOOR                                           |                  |
| 12™ FLOOR                                              | •                |

UNIT TYPE CARPET AREA BALCONY AREA TOTAL AREA APARTMENT VIEW

1BHK - TYPE 2 598.2 SQ.FT 235.7 SQ.FT 833.9 SQ.FT GREENERY VIEW









#### UNIT ALLOCA