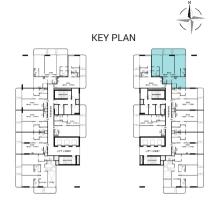

#### **KEY PLAN**



#### **UNIT ALLOCATION**

| FLOOR                                                  | UNIT NUMBER      |
|--------------------------------------------------------|------------------|
| 2 <sup>ND</sup> FLOOR                                  |                  |
| 3 <sup>RD</sup> 7 <sup>TH</sup> 11 <sup>TH</sup> FLOOR | 305   705   1105 |
| 4 <sup>TH</sup> 8 <sup>TH</sup> FLOOR                  |                  |
| 5 <sup>TH</sup> 9 <sup>TH</sup> FLOOR                  |                  |
| 6™ 10™ FLOOR                                           |                  |
| 12™ FLOOR                                              | •                |

CARPET AREA BALCONY AREA TOTAL AREA APARTMENT VIEW

1102.5 SQ.FT 235.7 SQ.FT 1338.3 SQ.FT GREENERY VIEW

# 2BHK TYPE 2A





#### UNIT ALLOCATION

| FLOOR                                                  | UNIT NUMBER |
|--------------------------------------------------------|-------------|
| 2 <sup>ND</sup> FLOOR                                  |             |
| 3 <sup>RD</sup> 7 <sup>TH</sup> 11 <sup>TH</sup> FLOOR |             |
| 4 <sup>TH</sup> 8 <sup>TH</sup> FLOOR                  |             |
| 5 <sup>TH</sup> 9 <sup>TH</sup> FLOOR                  | 504   904   |
| 6™ 10™ FLOOR                                           |             |
| 12™ FL00R                                              |             |

UNIT TYPE CARPET AREA BALCONY AREA TOTAL AREA APARTMENT VIEW

2BHK-TYPE 2A 1110.6 SQ.FT 239.0 SQ.FT 1349.6 SQ.FT GREENERY VIEW









| FLOOR