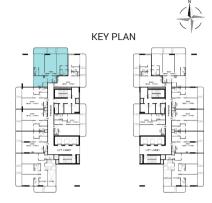

#### UNIT ALLOCATION

| FLOOR                                                  | UNIT NUMBER      |
|--------------------------------------------------------|------------------|
| 2 <sup>ND</sup> FLOOR                                  |                  |
| 3 <sup>70</sup> 7 <sup>TH</sup> 11 <sup>TH</sup> FLOOR | 302   702   1102 |
| 4 <sup>TH</sup> 8 <sup>TH</sup> FLOOR                  |                  |
| 5™ 9™ FLOOR                                            |                  |
| 6™ 10™ FLOOR                                           |                  |
| 12™ FL00R                                              |                  |

UNIT TYPE CARPET AREA BALCONY AREA TOTAL AREA APARTMENT VIEW

2 BHK - TYPE 2 1102.5 SQ.FT 235.7 SQ.FT 1338.3 SQ.FT GREENERY VIEW

# 2BHK TYPE 2A





#### UNIT ALLOCATION

| FLOOR                                                  | UNIT NUMBER |
|--------------------------------------------------------|-------------|
| 2 <sup>ND</sup> FLOOR                                  |             |
| 3 <sup>RD</sup> 7 <sup>TH</sup> 11 <sup>TH</sup> FLOOR |             |
| 4 <sup>TH</sup> 8 <sup>TH</sup> FLOOR                  |             |
| 5™ 9™ FLOOR                                            | 503   903   |
| 6™ 10™ FLOOR                                           |             |
| 12™ FL00R                                              |             |

UNIT TYPE CARPET AREA BALCONY AREA TOTAL AREA APARTMENT VIEW

2 BHK - TYPE 2A 1110.6 SQ.FT 239.0 SQ.FT 1349.6 SQ.FT GREENERY VIEW









| FLOOR