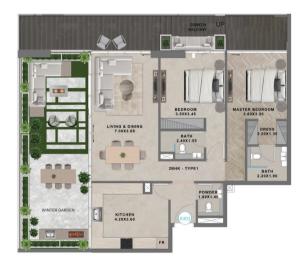

UNIT TYPE CARPET AREA BALCONY AREA TOTAL AREA APARTMENT VIEW

4 BHK + MAID ROOM + WINTER GARDEN - TYPE 2

2239.6 SQ.FT 1184.2 SQ.FT 3423.9 SQ.FT COMMUNITY & POOL VIEW

## UNIT LAYOUTS TOWER-B

| FLOOR                                                  | UNIT NUMBER      |
|--------------------------------------------------------|------------------|
| 2 <sup>ND</sup> FLOOR                                  | 202              |
| 3 <sup>RD</sup> 7 <sup>TH</sup> 11 <sup>TH</sup> FLOOR | 301   701   1101 |
| 4 <sup>TH</sup> 8 <sup>TH</sup> FLOOR                  | 402   802        |
| 5™ 9™ FLOOR                                            | 501   901        |
| 6™ 10™ FLOOR                                           | 602   1002       |
| 12™ FL00R                                              | 1202             |