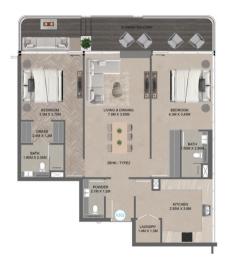

UNIT TYPE CARPET AREA BALCONY AREA TOTAL AREA APARTMENT VIEW

1BHK - TYPE 2 598.2 SQ.FT 235.7 SQ.FT 833.9 SQ.FT GREENERY VIEW