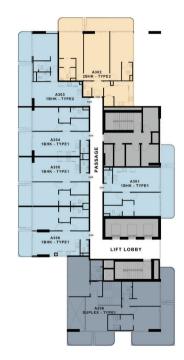

TOWER-B

DUPLEX

1 BEDROOM

2 BEDROOM

3 BEDROOM

SERVICES

TOWER-A

TOWER-B

6-10 FLOOR PLANS

DUPLEX

1 BEDROOM

2 BEDROOM

3 BEDROOM

SERVICES

TOWER-A

TOWER-B

B601 DUPLEX - TYPE1

2BHK - TYPE2

B607 1BHK - TYPE1

LIFT LOBBY

B605 1BHK - TYPE1

B604 1BHK - TYPE1

B603 1BHK - TYPE1

B602 1BHK - TYPE1