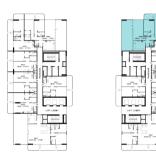

2A 607.2 SQ.FT 237.9 SQ.FT 845.1 SQ.FT POOL VIEW









#### UNIT ALLOCATION

| FLOOR                                                  | UNIT NUMBER |
|--------------------------------------------------------|-------------|
| 2 <sup>ND</sup> FLOOR                                  |             |
| 3 <sup>70</sup> 7 <sup>TH</sup> 11 <sup>TH</sup> FLOOR |             |
| 4 <sup>TH</sup> 8 <sup>TH</sup> FLOOR                  |             |
| 5™ 9™ FLOOR                                            |             |
| 6™ 10™ FLOOR                                           | 605   1005  |
| 12™ FL00R                                              |             |



UNIT TYPE CARPET AREA BALCONY AREA TOTAL AREA APARTMENT VIEW

1BHK - TYPE 2B 598.2 SQ.FT 318.6 SQ.FT 916.8 SQ.FT GREENERY VIEW







| FLOOR                                                  | UNIT NUMBER |
|--------------------------------------------------------|-------------|
| 2 <sup>ND</sup> FLOOR                                  |             |
| 3 <sup>RD</sup> 7 <sup>TH</sup> 11 <sup>TH</sup> FLOOR |             |
| 4™ 8™ FLOOR                                            |             |
| 5™ 9™ FLOOR                                            |             |
| 6™ 10™ FLOOR                                           | 606   1006  |
| 12™ FL00R                                              |             |



# 2BHK TYPE 1A





#### **KEY PLAN**



| FLOOR                                                  | UNIT NUMBER |
|--------------------------------------------------------|-------------|
| 2 <sup>ND</sup> FLOOR