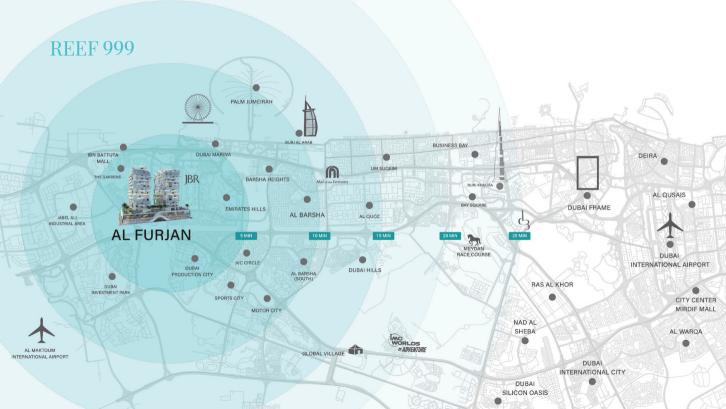

# REEF





## FIRST FLOOR



- SWIMMING POOL
- 16 BADMINTON AND VOLLEYBALL COURT
- KIDS POOL AREA
- TENNIS AND PADLE COURT

- CRICKET PITCH
- BAJA SHELF
- 5 360 JOGGING TRACK
- 6 PICKLE BALL COURT
- TECHNO GYM
- 8 SITTING AREA WITH SHADE
- SUNKEN SEATING
- 10 SITTING AREA
- 0UTDOOR YOGA AREA
- 12 VEGETABLE GARDEN
- 13 DECK AREA
- 14 OUTDOOR KIDS PLAY AREA
- 15 BASKETBALL COURT









2ND FLOOR PLANS

DUPLEX

1 BEDROOM

2 BEDROOM

3 BEDROOM

SERVICES



B201 DUPLEX - TYPE1

B205 3BHK - TYPE2

B206 1BHK - TYPE1

LIFT LOBBY

B203 1BHK - TYPE1

B202 1BHK - TYPE1

TOWER-A







3-11-7 FLOOR PLANS

DUPLEX

1 BEDROOM

2 BEDROOM

3 BEDROOM

SERVICES





B206 DUPLEX - TYPE1 B304 1BHK - TYPE2

B303 1BHK - TYPE1

B302 1BHK - TYPE1

B301 1BHK - TYPE1

B306 1BHK - TYPE1

LIFT LOBBY





4-8 FLOOR PLANS

D