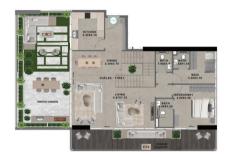

## 4 BHK VILLA

TYPE 1

#### UNIT ALLOCATION

| FL00R                                                  | UNIT NUMBER |
|--------------------------------------------------------|-------------|
| 2 <sup>ND</sup> FLOOR                                  | 206         |
| 3 <sup>RD</sup> 7 <sup>TH</sup> 11 <sup>TH</sup> FLOOR |             |
| 4 <sup>TH</sup> 8 <sup>TH</sup> FLOOR                  |             |
| 5™ 9™ FLOOR                                            |             |
| 6™ 10™ FLOOR                                           | 607   1007  |
| 12™ FL00R                                              |             |
|                                                        |             |

LOWER LEVEL UPPER LEVEL

UNIT TYP

CARPET AREA

ALCONY AREA

TOTAL AREA

PARTMENT VIEW