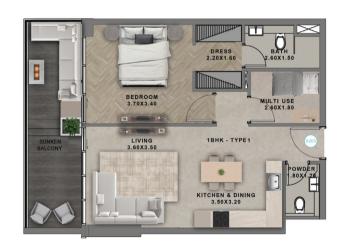

DRESS 2.20X1.60

BATH 2.60X1.50

| FLOOR                                                  | UNIT NUMBER      |
|--------------------------------------------------------|------------------|
| 2 <sup>ND</sup> FLOOR                                  |                  |
| 3 <sup>RD</sup> 7 <sup>TH</sup> 11 <sup>TH</sup> FLOOR | 301   701   1101 |
| 4 <sup>TH</sup> 8 <sup>TH</sup> FLOOR                  |                  |
| 5™ 9™ FLOOR                                            | 501   901        |
| 6™ 10™ FLOOR                                           | -                |
| 12™ FL00R                                              |                  |

UNIT TYPE CARPET AREA BALCONY AREA TOTAL AREA APARTMENT VIEW

1BHK - TYPE 2 598.2 SQ.FT 235.7 SQ.FT 833.9 SQ.FT GREENERY VIEW

UNIT TYPE CARPET AREA BALCONY AREA TOTAL AREA APARTMENT VIEW

1BHK-TYPE 2A 607.2 SQ.FT 237.9 SQ.FT 845.1 SQ.FT POOL VIEW

BEDROOM 3.60X3.50

BATH 2.40X1.55

1.90X1.30

LIVING 3.60X3.50 KITCHEN & DINING 3.50X3.50