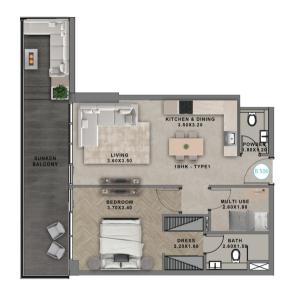

UNIT TYPE CARPET AREA BALCONY AREA TOTAL AREA APARTMENT VIEW

1BHK-TYPE 2A 607.2 SQ.FT 237.9 SQ.FT 845.1 SQ.FT POOL VIEW

BEDROOM 3.60X3.50

BATH 2.40X1.55

1.90X1.30

LIVING 3.60X3.50 KITCHEN & DINING 3.50X3.50