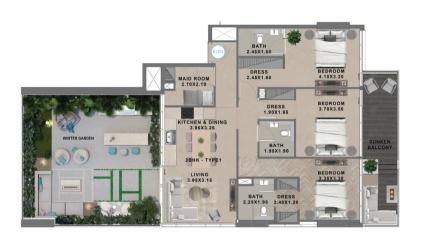

UNIT TYPE CARPET AREA BALCONY AREA TOTAL AREA APARTMENT VIEW

4 BHK + MAID ROOM + WINTER GARDEN - TYPE 2

2239.6 SQ.FT 1184.2 SQ.FT 3423.9 SQ.FT COMMUNITY & POOL VIEW