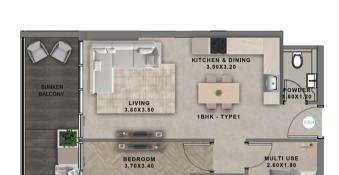

UNIT TYPE CARPET AREA BALCONY AREA TOTAL AREA APARTMENT VIEW

1BHK - TYPE 2 598.2 SQ.FT 235.7 SQ.FT 833.9 SQ.FT GREENERY VIEW

UNIT TYPE CARPET AREA BALCONY AREA TOTAL AREA APARTMENT VIEW

1BHK-TYPE 2A 607.2 SQ.FT 237.9 SQ.FT 845.1 SQ.FT POOL VIEW

BEDROOM 3.60X3.50

BATH 2.40X1.55

1.90X1.30

LIVING 3.60X3.50 KITCHEN & DINING 3.50X3.50

UNIT TYPE CARPET AREA BALCONY AREA TOTAL AREA APARTMENT VIEW

1BHK - TYPE 2A 607.2 SQ.FT 237.9 SQ.FT 845.1 SQ.FT POOL VIEW