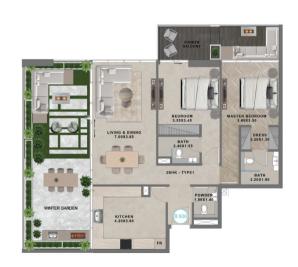

DRESS 2.20X1.60

BATH 2.60X1.50

| FLOOR                                                  | UNIT NUMBER      |
|--------------------------------------------------------|------------------|
| 2 <sup>ND</sup> FLOOR                                  |                  |
| 3 <sup>RD</sup> 7 <sup>TH</sup> 11 <sup>TH</sup> FLOOR | 301   701   1101 |
| 4 <sup>TH</sup> 8 <sup>TH</sup> FLOOR                  |                  |
| 5™ 9™ FLOOR                                            | 501   901        |
| 6™ 10™ FLOOR                                           | -                |
| 12™ FL00R                                              |                  |

UNIT TYPE CARPET AREA BALCONY AREA TOTAL AREA APARTMENT VIEW

1BHK - TYPE 2 598.2 SQ.FT 235.7 SQ.FT 833.9 SQ.FT GREENERY VIEW

UNIT TYPE CARPET AREA BALCONY AREA TOTAL AREA APARTMENT VIEW

1BHK-TYPE 2A 607.2 SQ.FT 237.9 SQ.FT 845.1 SQ.FT POOL VIEW

BEDROOM 3.60X3.50

BATH 2.40X1.55

1.90X1.30

LIVING 3.60X3.50 KITCHEN & DINING 3.50X3.50