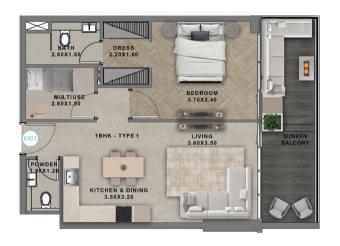

## UNIT LAYOUTS TOWER-B

| FLOOR                                                  | UNIT NUMBER      |
|--------------------------------------------------------|------------------|
| 2 <sup>ND</sup> FLOOR                                  | 202              |
| 3 <sup>RD</sup> 7 <sup>TH</sup> 11 <sup>TH</sup> FLOOR | 301   701   1101 |
| 4 <sup>TH</sup> 8 <sup>TH</sup> FLOOR                  | 402   802        |
| 5™ 9™ FLOOR                                            | 501   901        |
| 6™ 10™ FLOOR                                           | 602   1002       |
| 12™ FL00R                                              | 1202             |

UNIT TYPE CARPET AREA BALCONY AREA TOTAL AREA APARTMENT VIEW

1BHK - TYPE 2 598.2 SQ.FT 235.7 SQ.FT 833.9 SQ.FT GREENERY VIEW