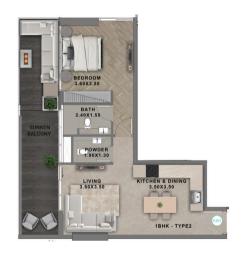

UNIT TYPE CARPET AREA BALCONY AREA TOTAL AREA APARTMENT VIEW

1BHK - TYPE 2 598.2 SQ.FT 235.7 SQ.FT 833.9 SQ.FT GREENERY VIEW

UNIT TYPE CARPET AREA BALCONY AREA TOTAL AREA APARTMENT VIEW

1BHK-TYPE 2A 607.2 SQ.FT 237.9 SQ.FT 845.1 SQ.FT POOL VIEW

BEDROOM 3.60X3.50

BATH 2.40X1.55

1.90X1.30

LIVING 3.60X3.50 KITCHEN & DINING 3.50X3.50